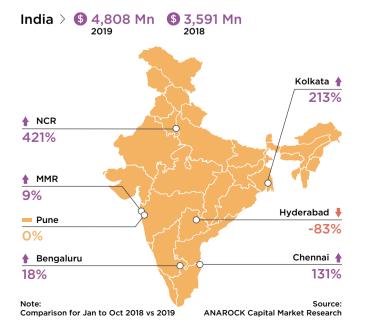

Recipient             | Location  | Asset Class  | Deal Amount |                   |
|------------------|-----------------------|-----------|--------------|-------------|-------------------|
| /irtuous Retail  | Raymond               | Mumbai    | Land         | 💎 710 Cr    |                   |
| HDFC<br>/enture  | Arvind<br>SmartSpaces | Ahmedabad | Residential  | 🕄 250 Cr    | I A               |
| Keppel Land      | Smartworks            | Pan India | Alternatives | 🖲 180 Cr    |                   |
| ₹ Debt ₹         | Equity ₹ Me           | zzanine   |              |             | data is shown, un |



# **Featured Blog of the Month**

**New Financing Options** for Self-Redevelopment

### READ MORE >

SHOBHIT AGARWAL MD & CEO | ANAROCK CAPITAL



## **Movement of Capital Inflow**



### **Research & Insights**

In-depth data with actionable intelligence



in f ŵŵŵ